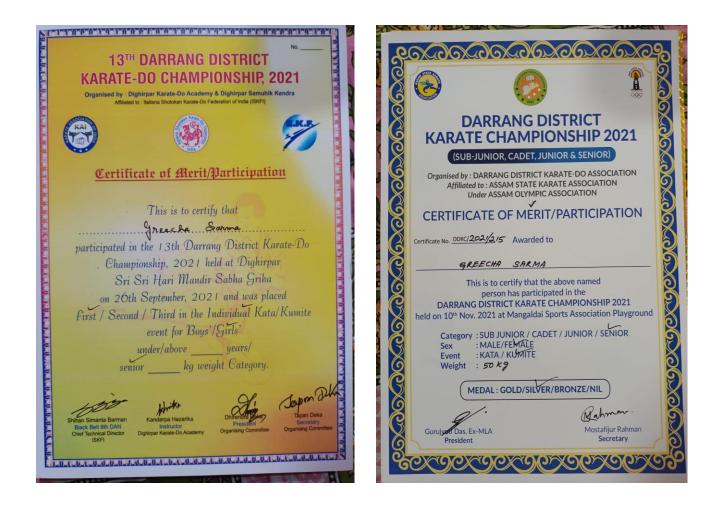

| A                                  | Organise                                                                                                                    | JUNIOR, CADET, J<br>d by : Darrang Distric<br>Under Mangaldai Spo<br>tate Karate Association | t Karate-Do Associa<br>rts Association<br>on Under Assam Oly | ation         |      |
|------------------------------------|-----------------------------------------------------------------------------------------------------------------------------|----------------------------------------------------------------------------------------------|--------------------------------------------------------------|---------------|------|
| Certificate No.<br>Øri / G         | 1189/11/09-221DKC                                                                                                           |                                                                                              | ify that                                                     |               | 33 A |
|                                    |                                                                                                                             | has participate<br>ANG DISTRICT KARA<br>p. 2022 at Mangalda                                  | TE CHAMPIONSHI                                               |               |      |
| CATEGORY<br>SEX<br>EVENT<br>WEIGHT | SUB JUNIOR / CADE<br>MALE / FENALE<br>KATA / KUMITE<br>Sindingini Das, ExAU<br>MSA & Darrang Distri<br>Kanate-Do Associatio | T / JUNIOR / SENIOR<br>Age :<br>Sense Mostifur Rat<br>Secretary<br>dt Darrang Distric        | MEDAL : GOLD /<br>man Shihan Dhutha Jyo<br>President         | SILVER / BROK | ama  |

| Mawate-Ka Shito<br>Under<br>Rec.<br>Maw                                                                    | Contractions<br>Contractions<br>Contractions<br>Contractions<br>Contractions<br>Contractions<br>Contractions<br>Contractions<br>Contractions<br>Contractions<br>Contractions<br>Contractions<br>Contractions<br>Contractions<br>Contractions<br>Contractions<br>Contractions<br>Contractions<br>Contractions<br>Contractions<br>Contractions<br>Contractions<br>Contractions<br>Contractions<br>Contractions<br>Contractions<br>Contractions<br>Contractions<br>Contractions<br>Contractions<br>Contractions<br>Contractions<br>Contractions<br>Contractions<br>Contractions<br>Contractions<br>Contractions<br>Contractions<br>Contractions<br>Contractions<br>Contractions<br>Contractions<br>Contractions<br>Contractions<br>Contractions<br>Contractions<br>Contractions<br>Contractions<br>Contractions<br>Contractions<br>Contractions<br>Contractions<br>Contractions<br>Contractions<br>Contractions<br>Contractions<br>Contractions<br>Contractions<br>Contractions<br>Contractions<br>Contractions<br>Contractions<br>Contractions<br>Contractions<br>Contractions<br>Contractions<br>Contractions<br>Contractions<br>Contractions<br>Contractions<br>Contractions<br>Contractions<br>Contractions<br>Contractions<br>Contractions<br>Contractions<br>Contractions<br>Contractions<br>Contractions<br>Contractions<br>Contractions<br>Contractions<br>Contractions<br>Contractions<br>Contractions<br>Contractions<br>Contractions<br>Contractions<br>Contractions<br>Contractions<br>Contractions<br>Contractions<br>Contractions<br>Contractions<br>Contractions<br>Contractions<br>Contractions<br>Contractions<br>Contractions<br>Contractions<br>Contractions<br>Contractions<br>Contractions<br>Contractions<br>Contractions<br>Contractions<br>Contractions<br>Contractions<br>Contractions<br>Contractions<br>Contractions<br>Contractions<br>Contractions<br>Contractions<br>Contractions<br>Contractions<br>Contractions<br>Contractions<br>Contractions<br>Contractions<br>Contractions<br>Contractions<br>Contractions<br>Contractions<br>Contractions<br>Contractions<br>Contractions<br>Contractions<br>Contractions<br>Contractions<br>Contractions<br>Contractions<br>Contractions<br>Contractions<br>Contractions<br>Contractions<br>Contractions<br>Contractions<br>Contractions<br>Contractions<br>Contractions<br>Contractions<br>Contractions<br>Contractions<br>Contractions<br>Contractions<br>Co | PACE Constraints of the second |  |  |  |  |
|------------------------------------------------------------------------------------------------------------|------------------------------------------------------------------------------------------------------------------------------------------------------------------------------------------------------------------------------------------------------------------------------------------------------------------------------------------------------------------------------------------------------------------------------------------------------------------------------------------------------------------------------------------------------------------------------------------------------------------------------------------------------------------------------------------------------------------------------------------------------------------------------------------------------------------------------------------------------------------------------------------------------------------------------------------------------------------------------------------------------------------------------------------------------------------------------------------------------------------------------------------------------------------------------------------------------------------------------------------------------------------------------------------------------------------------------------------------------------------------------------------------------------------------------------------------------------------------------------------------------------------------------------------------------------------------------------------------------------------------------------------------------------------------------------------------------------------------------------------------------------------------------------------------------------------------------------------------------------------------------------------------------------------------------------------------------------------------------------------------------------------------------------------------------------------------------------------------------------------------------------------------------------------------------------------------------------------------------------------------------------------------------------------------------------------------------------------------------------------------------------------------------------------------------------|--------------------------------------------------------------------------------------------------------------------------------------------------------------------------------------------------------------------------------------------------------------------------------------------------------------------------------------------------------------------------------------------------------------------------------------------------------------------------------------------------------------------------------------------------------------------------------------------------------------------------------------------------------------------------------------------------------------------------------------------------------------------------------------------------------------------------------------------------------------------------------------------------------------------------------------------------------------------------------------------------------------------------------------------------------------------------------------------------------------------------------------------------------------------------------------------------------------------------------------------------------------------------------------------------------------------------------------------------------------------------------------------------------------------------------------------------------------------------------------------------------------------------------------------------------------------------------------------------------------------------------------------------------------------------------------------------------------------------------------------------------------------------------------------------------------------------------------------------------------------------------------------------------------------------------------------------------------------------------------------------------------------------------------------------------------------------------------------------------------------------------|--|--|--|--|
| VENUE : DTRP Indoor Stadium, Ulubari, Guwahati                                                             |                                                                                                                                                                                                                                                                                                                                                                                                                                                                                                                                                                                                                                                                                                                                                                                                                                                                                                                                                                                                                                                                                                                                                                                                                                                                                                                                                                                                                                                                                                                                                                                                                                                                                                                                                                                                                                                                                                                                                                                                                                                                                                                                                                                                                                                                                                                                                                                                                                    |                                                                                                                                                                                                                                                                                                                                                                                                                                                                                                                                                                                                                                                                                                                                                                                                                                                                                                                                                                                                                                                                                                                                                                                                                                                                                                                                                                                                                                                                                                                                                                                                                                                                                                                                                                                                                                                                                                                                                                                                                                                                                                                                |  |  |  |  |
| 5th South Asian Invitati<br>DTRP Indoor Stadium, 4<br>Mawate-Ka Shito-Ryu K<br>of January, 2023 and was    | Ulubari, Guwahati, Assan<br>arate-Do Association. As<br>s placed as follows                                                                                                                                                                                                                                                                                                                                                                                                                                                                                                                                                                                                                                                                                                                                                                                                                                                                                                                                                                                                                                                                                                                                                                                                                                                                                                                                                                                                                                                                                                                                                                                                                                                                                                                                                                                                                                                                                                                                                                                                                                                                                                                                                                                                                                                                                                                                                        | as participated in the<br>bionship, 2023 held at<br>n, India. Organised by<br>sam from 7th and 8th                                                                                                                                                                                                                                                                                                                                                                                                                                                                                                                                                                                                                                                                                                                                                                                                                                                                                                                                                                                                                                                                                                                                                                                                                                                                                                                                                                                                                                                                                                                                                                                                                                                                                                                                                                                                                                                                                                                                                                                                                             |  |  |  |  |
| EVENT                                                                                                      | WEIGHT CATEGORY                                                                                                                                                                                                                                                                                                                                                                                                                                                                                                                                                                                                                                                                                                                                                                                                                                                                                                                                                                                                                                                                                                                                                                                                                                                                                                                                                                                                                                                                                                                                                                                                                                                                                                                                                                                                                                                                                                                                                                                                                                                                                                                                                                                                                                                                                                                                                                                                                    | PLACE                                                                                                                                                                                                                                                                                                                                                                                                                                                                                                                                                                                                                                                                                                                                                                                                                                                                                                                                                                                                                                                                                                                                                                                                                                                                                                                                                                                                                                                                                                                                                                                                                                                                                                                                                                                                                                                                                                                                                                                                                                                                                                                          |  |  |  |  |
| SENIOR FEMALE<br>KUM ITE                                                                                   | - 55 KG                                                                                                                                                                                                                                                                                                                                                                                                                                                                                                                                                                                                                                                                                                                                                                                                                                                                                                                                                                                                                                                                                                                                                                                                                                                                                                                                                                                                                                                                                                                                                                                                                                                                                                                                                                                                                                                                                                                                                                                                                                                                                                                                                                                                                                                                                                                                                                                                                            | 124                                                                                                                                                                                                                                                                                                                                                                                                                                                                                                                                                                                                                                                                                                                                                                                                                                                                                                                                                                                                                                                                                                                                                                                                                                                                                                                                                                                                                                                                                                                                                                                                                                                                                                                                                                                                                                                                                                                                                                                                                                                                                                                            |  |  |  |  |
| First                                                                                                      | -88/2_                                                                                                                                                                                                                                                                                                                                                                                                                                                                                                                                                                                                                                                                                                                                                                                                                                                                                                                                                                                                                                                                                                                                                                                                                                                                                                                                                                                                                                                                                                                                                                                                                                                                                                                                                                                                                                                                                                                                                                                                                                                                                                                                                                                                                                                                                                                                                                                                                             | John Martin                                                                                                                                                                                                                                                                                                                                                                                                                                                                                                                                                                                                                                                                                                                                                                                                                                                                                                                                                                                                                                                                                                                                                                                                                                                                                                                                                                                                                                                                                                                                                                                                                                                                                                                                                                                                                                                                                                                                                                                                                                                                                                                    |  |  |  |  |
| Shihan Raju Maharjan<br>Black Beit, 7th Dan<br>Asian Judge,<br>Technical Convenor,<br>Organising Committee | Sumanta Pratim Sarmah<br>President,<br>Organising Committee                                                                                                                                                                                                                                                                                                                                                                                                                                                                                                                                                                                                                                                                                                                                                                                                                                                                                                                                                                                                                                                                                                                                                                                                                                                                                                                                                                                                                                                                                                                                                                                                                                                                                                                                                                                                                                                                                                                                                                                                                                                                                                                                                                                                                                                                                                                                                                        | Renshi Samiran Karmakar<br>Black belt, 4th Dan<br>President, Organising Committee                                                                                                                                                                                                                                                                                                                                                                                                                                                                                                                                                                                                                                                                                                                                                                                                                                                                                                                                                                                                                                                                                                                                                                                                                                                                                                                                                                                                                                                                                                                                                                                                                                                                                                                                                                                                                                                                                                                                                                                                                                              |  |  |  |  |
| Chormfith, Delan'<br>Kyoshi Champak Deka<br>Biack Bell, 6th Dan<br>General Secretary, Organising Committee |                                                                                                                                                                                                                                                                                                                                                                                                                                                                                                                                                                                                                                                                                                                                                                                                                                                                                                                                                                                                                                                                                                                                                                                                                                                                                                                                                                                                                                                                                                                                                                                                                                                                                                                                                                                                                                                                                                                                                                                                                                                                                                                                                                                                                                                                                                                                                                                                                                    | Kyoshi Jiten Choudhury<br>Black Bell, 6th Dan<br>Treasurer, Organising Committee<br>General Scoretary, MSKA                                                                                                                                                                                                                                                                                                                                                                                                                                                                                                                                                                                                                                                                                                                                                                                                                                                                                                                                                                                                                                                                                                                                                                                                                                                                                                                                                                                                                                                                                                                                                                                                                                                                                                                                                                                                                                                                                                                                                                                                                    |  |  |  |  |
| Vice-President, ASKA                                                                                       |                                                                                                                                                                                                                                                                                                                                                                                                                                                                                                                                                                                                                                                                                                                                                                                                                                                                                                                                                                                                                                                                                                                                                                                                                                                                                                                                                                                                                                                                                                                                                                                                                                                                                                                                                                                                                                                                                                                                                                                                                                                                                                                                                                                                                                                                                                                                                                                                                                    |                                                                                                                                                                                                                                                                                                                                                                                                                                                                                                                                                                                                                                                                                                                                                                                                                                                                                                                                                                                                                                                                                                                                                                                                                                                                                                                                                                                                                                                                                                                                                                                                                                                                                                                                                                                                                                                                                                                                                                                                                                                                                                                                |  |  |  |  |