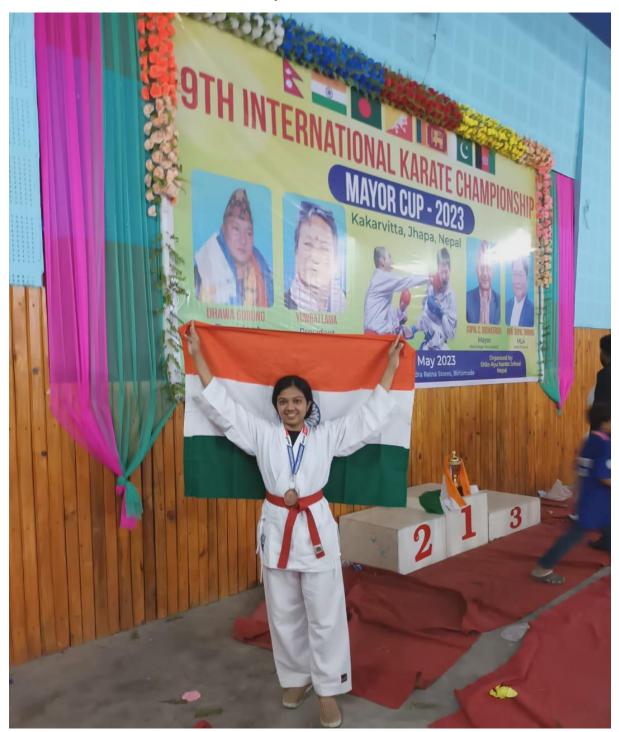

Achievements by our student Greecha Sarma

Participated in the 9<sup>th</sup> International Karate Championship MAYOR CUP-2023 held in Kakarvitta, Jhapa, Nepal on 27<sup>th</sup> & 28<sup>th</sup> May, 2023 and secured 1<sup>st</sup> prize.