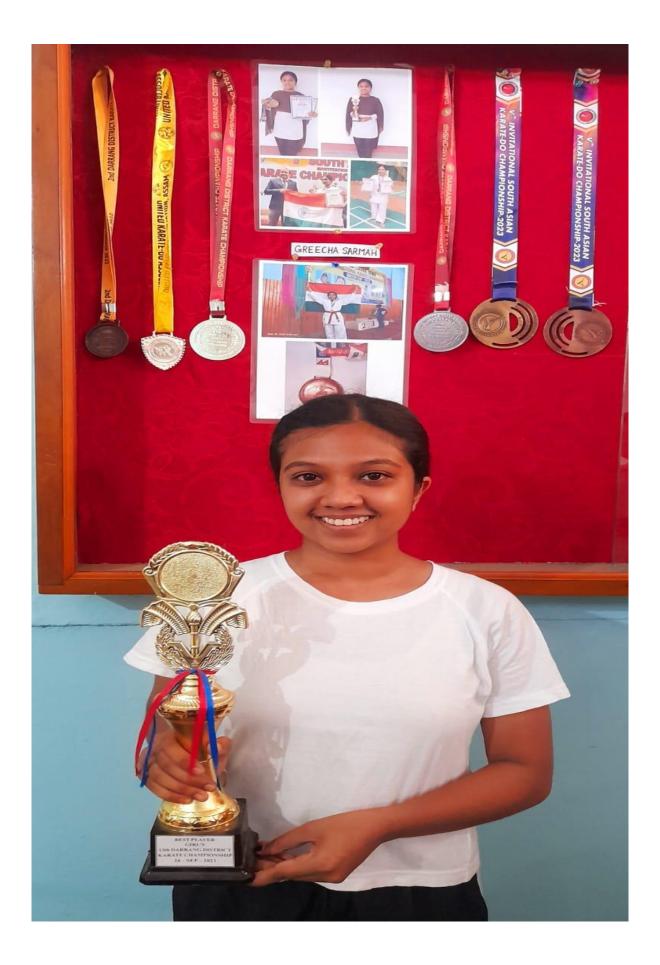

Achievements by our student Greecha Sarma

Participated in the 9<sup>th</sup> International Karate Championship MAYOR CUP-2023 held in Kakarvitta, Jhapa, Nepal on 27<sup>th</sup> & 28<sup>th</sup> May, 2023 and secured 1<sup>st</sup> prize.