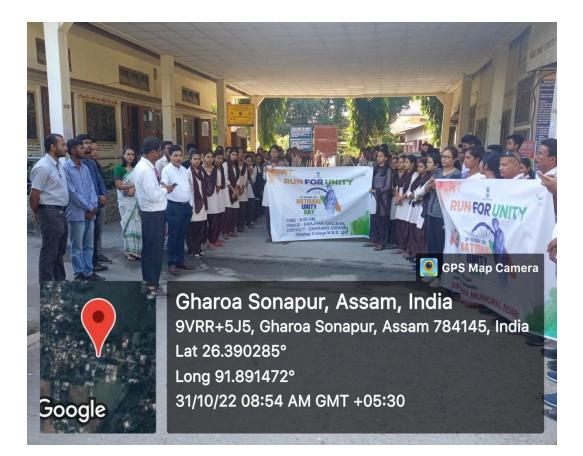

## Sipajhar Municipal Board

Date: 31/10/2022

Report:

On 31<sup>st</sup> October, 2022 N.S.S Unit, Sipajhar College organizes the program "Run for Unity" on Sardar Vallavbhai Patel's Birth Anniversary in collaboration with Sipajhar Municipal Board. The chairperson of Sipajhar Municipal Board, Vice Chairman of S.M.B., CO (A) Sipajhar and various members of sipajhar Municipal Board, The Principal and Vice-Principal of the college along with the teachers and students were present in the program.

The program was celebrated with a running campaign. All the persons present in program joined in the running. The purpose of the program was to celebrate Sardar Vallavbhai Patel's Birth anniversary, his role in the freedom movement of India and also to spread the message in the area the importance of unity in society, state, nation or any sphere of our life.