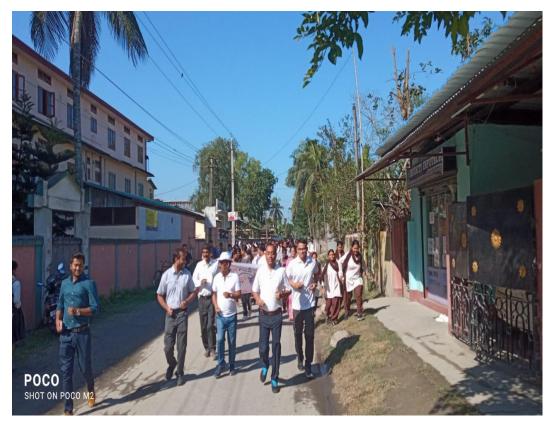

## Sipajhar Municipal Board

Date: 31/10/2022

Report:

On 31<sup>st</sup> October, 2022 N.S.S Unit, Sipajhar College organizes the program "Run for Unity" on Sardar Vallavbhai Patel's Birth Anniversary in collaboration with Sipajhar Municipal Board. The chairperson of Sipajhar Municipal Board, Vice Chairman of S.M.B., CO (A) Sipajhar and various members of sipajhar Municipal Board, The Principal and Vice-Principal of the college along with the teachers and students were present in the program.

The program was celebrated with a running campaign. All the persons present in program joined in the running. The purpose of the program was to celebrate Sardar Vallavbhai Patel's Birth anniversary, his role in the freedom movement of India and also to spread the message in the area the importance of unity in society, state, nation or any sphere of our life.