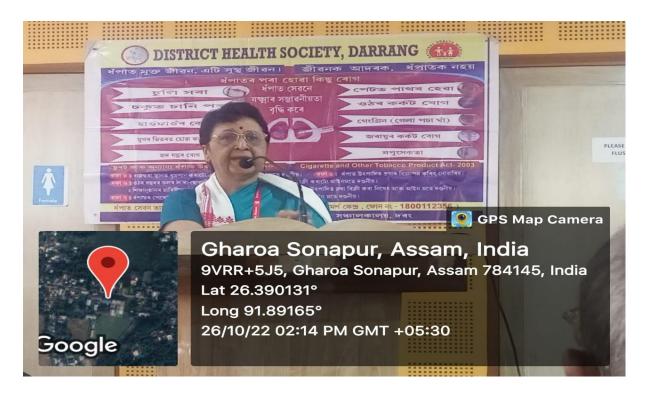

Mrs. Arzoo Dutta in detail explained about COTPA Act, 2003. She also talked about the authority of college to prevent tobacco consumption in the area.

Dr. Sahidul Islam delivered his lecture on Oral cancer, process of causing cancer.