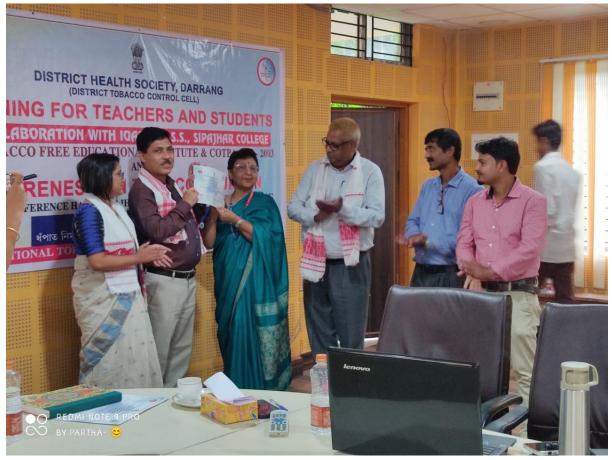

Miss Priyanka Kakati talked about Tobacco Monitor App.

In the end of program the college was handed over with a certificate declaring as the Tobacco Free College.

| Vote WORKSHOP ON "AWARENESS ON TOBACCO BURDEN<br>ORGANIZED BY<br>Danvong Distringt Health Conjety (District Tobacco<br>Control Cell) in Callaboration midt<br>IQAC and N.S.S. Unit Cipaghan Callege<br>i) Welcome Address by Principal | $ \begin{array}{c}                                 $ |
|----------------------------------------------------------------------------------------------------------------------------------------------------------------------------------------------------------------------------------------|------------------------------------------------------|
| 5757 of ZJT3 :<br>1) Mie: Dr. N. K. Berit 9435184588<br>2. Dr. Sahidul Salam 9859178145<br>3) Priyanka Rakoli 8633110465:<br>4) Arego Dulla Adulta 94350[952]<br>5) Dr. Pradip ch. Den 95000                                           |                                                      |