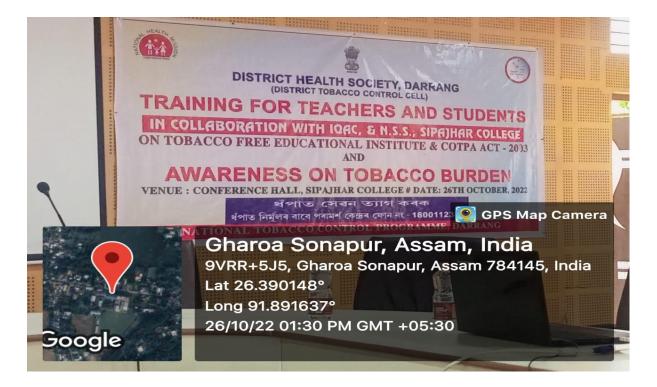

## Training for Teachers and Students on Tobacco Free Educational Institute & COTPA Act, 2003

## and Awareness on Tobacco Burden

## **Organized by Darrang District Health Society (District Tobacco Control Cell)**

## in Collaboration with IQAC and N.S.S. Unit, Sipajhar College

Date: 26/10/2022

Venue: Conference Hall, Sipajhar College.

Report:

The particular workshop was organized on 26<sup>th</sup> October, 2022 with the purpose of spreading awareness of the harmful impacts of tobacco consumption among the students of the college as well as people of the area.