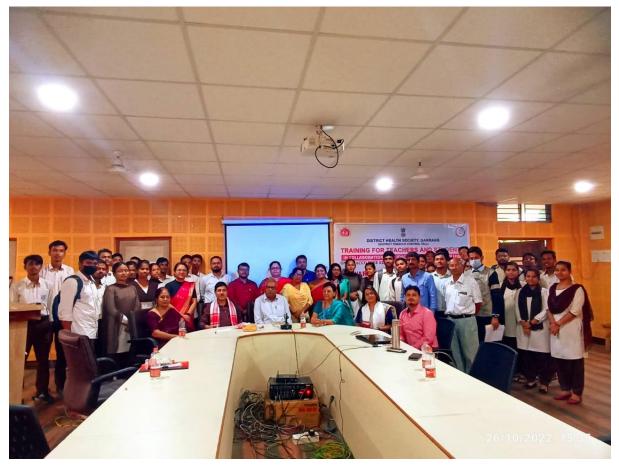

Dr. Nirmal K. Beria (District Nodal Officer, DTCC, Darrang), Arzoo Dutta (Senior Consultant NTCP, Assam), Dr. Sahidul Islam, Priyanka Kakati (Divisional Coordinator NTCP, Assam), Principal and Vice-Principal of the college, college teachers and students were present in the workshop.

The workshop begins by welcome address by the Principal, Sipajhar College. Felicitation to the key persons was done.

Dr. Beria talked about the causes of cancer in different parts of our body, about smokeless cancer, passive smoking, pre-cancerous condition of cancer and also talked about Tobacco quitline number: 1800 112 356.